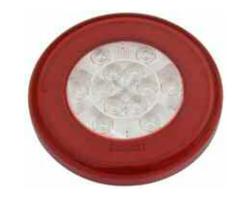

## Part No. 0-767-85

LED Rear lamp, 12/24 volt LED, tail/reverse/fog, supplied with 230mm cable. 122mm dia, 2 x M6 fixing bolts. ECE approved. Protected to IP67.

#### **Additional information**

Red wire Fog Black wire Tail Yellow wire Reverse

White wire Ground/negative