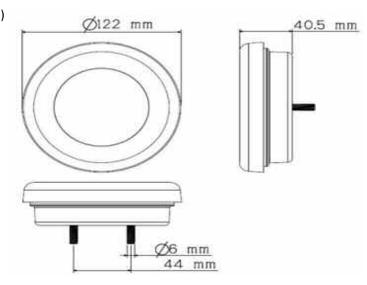

## Technical Drawing (not to scale)

### **Specification**

Type LED rear lamp
Function Tail/Reverse/Fog
Voltage 9-28 volt dc

Lens PC
Body material PC
Lead 230mm

Dimensions See diagram above

Protection IP67 Compliance ECE

The information contained in this document is correct to the best of our knowledge at the time of printing. However, specifications may change at any time without notice.